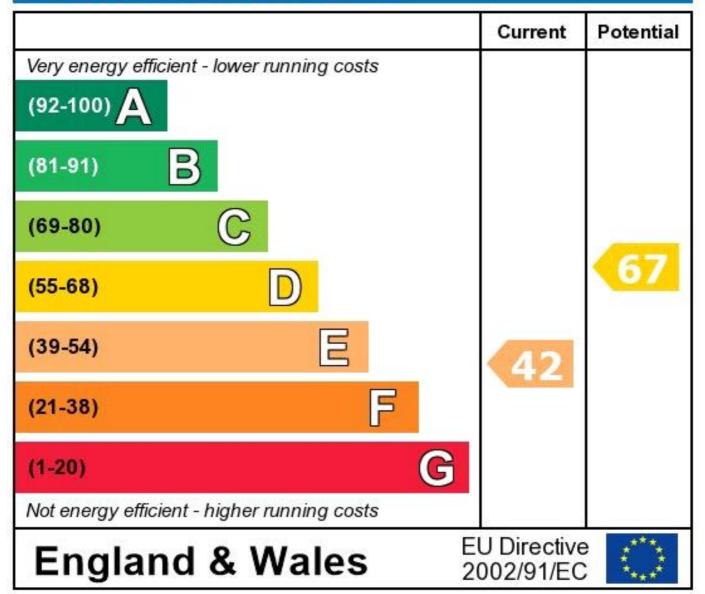

## **Energy Efficiency Rating**

The energy efficiency rating is a measure of the overall efficiency of a home. The higher the rating the more energy efficient the home is and the lower the fuel bills will be.